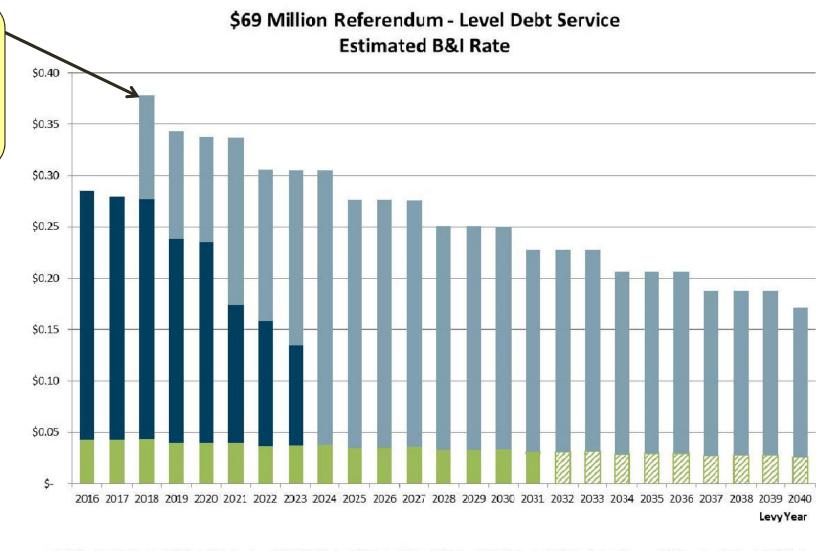

#### Existing Debt Service Estimated B&I Rate

### PROPOSED DEBT STRUCTURE – NOVEMBER 2018 \$69 MILLION REFERENDUM

Annual debt service would increase by \$1.73 million in levy year 2018 (2019 tax bills)

■ Existing LTGO Debt Service

#### \$69 Million Referendum - Estimated Debt Service

Potential Future LTGO Debt Service

■ Restructured UTGO Debt Service

■ Froposed Referendum Debt Service

Projected Tax
Rate Increase
in Levy Year
2018 (2019 Tax
Bills): \$0.10