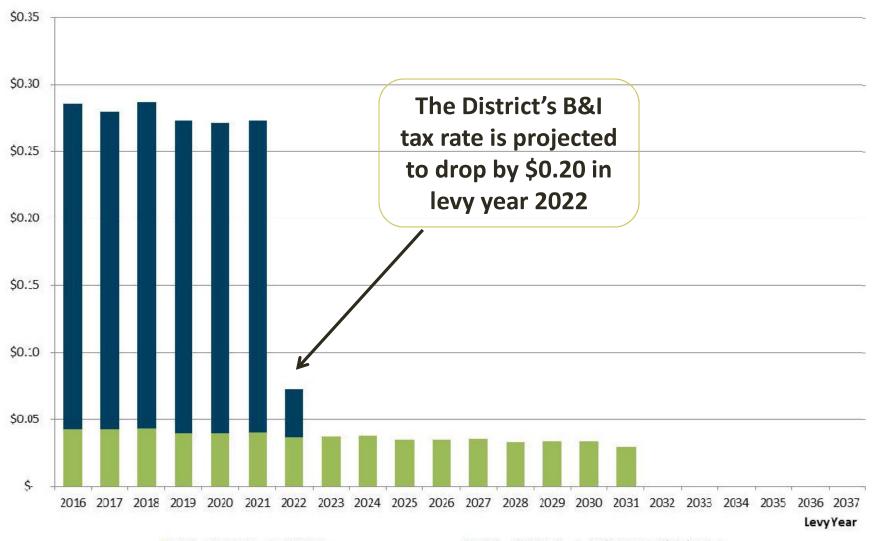

# QUESTION

### the question

Shall the Board of Education of Wheeling Community Consolidated School District Number 21, Cook County, Illinois, alter, repair, renovate and equip school buildings and improve the sites thereof, including to provide for secure entrances and other security systems, air conditioning, renovation of instructional spaces to enhance learning, energy efficiency, infrastructure and other capital improvements, and issue bonds of said School District to the amount of \$69,000,000 for the purpose of paying the costs thereof?









### COMMUNITY CONSOLIDATED SCHOOL DISTRICT 21

TAMMIE BECKWITH SCHALLMO SENIOR VICE PRESIDENT PMA SECURITIES, INC.

JULY 31, 2018



### Homeowner Impact



#### **Existing Debt Service**





#### Existing Debt Service Estimated B&I Rate





### PROPOSED DEBT STRUCTURE – NOVEMBER 2018 \$69 MILLION REFERENDUM

Annual debt service would increase by \$1.73 million in levy year 2018 (2019 tax bills)

■ Existing LTGO Debt Service

#### \$69 Million Referendum - Estimated Debt Service



Potential Future LTGO Debt Service

■ Restructured UTGO Debt Service

■ Froposed Referendum Debt Service





Projected Tax
Rate Increase
in Levy Year
2018 (2019 Tax
Bills): \$0.10

Estimated impact on a \$211,200 market value home = \$52





The information contained herein is solely intended to suggest/discuss potentially applicable financing applications and is not intended to be a specific buy/sell recommendation, nor is it an official confirmation of terms. Any terms discussed herein are preliminary until confirmed in a definitive written