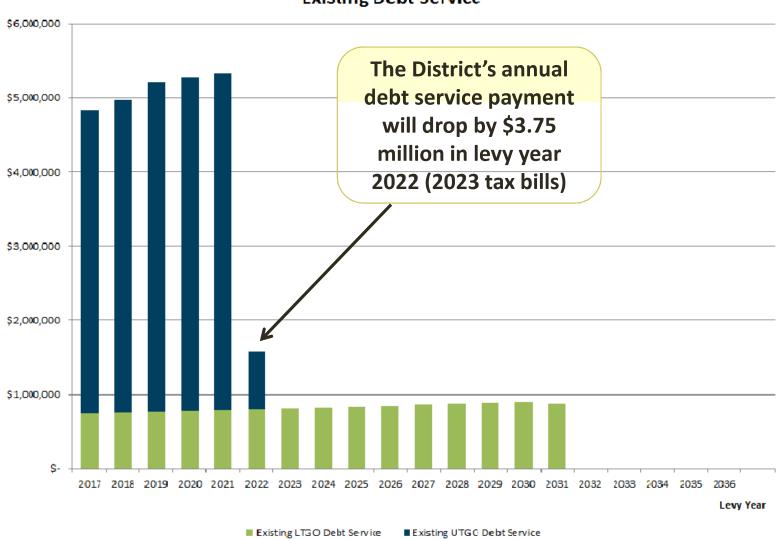

Building Maintenance
- Roofing
- Paving



# THE

# QUESTION

### the question

Shall the Board of Education of Wheeling Community Consolidated School District Number 21, Cook County, Illinois, alter, repair, renovate and equip school buildings and improve the sites thereof, including to provide for secure entrances and other security systems, air conditioning, renovation of instructional spaces to enhance learning, energy efficiency, infrastructure and other capital improvements, and issue bonds of said School District to the amount of \$69,000,000 for the purpose of paying the costs thereof?









### COMMUNITY CONSOLIDATED SCHOOL DISTRICT 21

TAMMIE BECKWITH SCHALLMO SENIOR VICE PRESIDENT PMA SECURITIES, INC.

JULY 31, 2018



### Homeowner Impact



#### **Existing Debt Service**





#### Existing Debt Service Estimated B&I Rate





### PROPOSED DEBT STRUCTURE – NOVEMBER 2018 \$69 MILLION REFERENDUM

Annual debt service would increase by \$1.73 million in levy year 2018 (2019 tax bills)

■ Existing LTGO Debt Service

#### \$69 Million Referendum - Estimated Debt Service



Potential Future LTGO Debt Service

■ Restructured UTGO Debt Service

■ Froposed Referendum Debt Service





Projected Tax
Rate Increase
in Levy Year
2018 (2019 Tax
Bills): \$0.10

Estimated impact on a \$211,200 market value home = \$52





The information contained herein is solely intended to suggest/discuss potentially applicable financing applications and is not intended to be a specific buy/sell recommendation, nor is it an official confirmation of terms. Any terms discussed herein are p