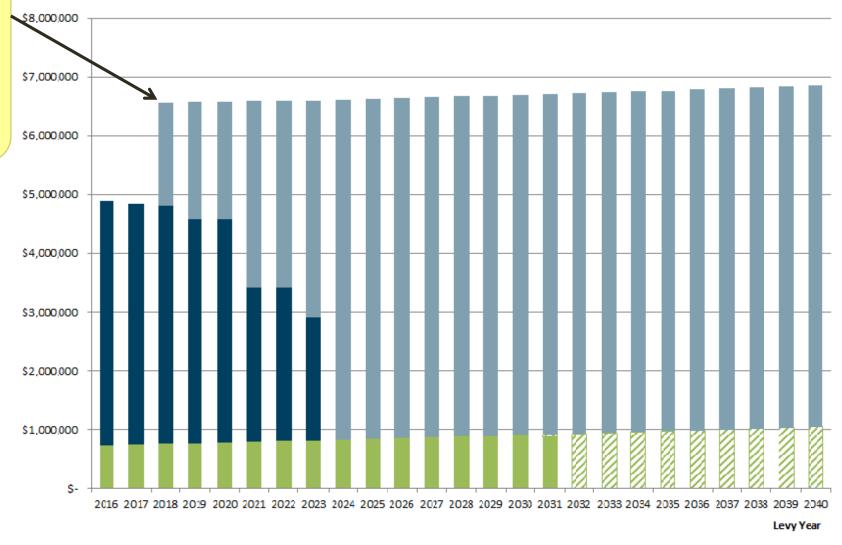

### PROPOSED DEBT STRUCTURE – NOVEMBER 2018 \$69 MILLION REFERENDUM

Annual debt service would increase by \$1.73 million in levy year 2018 (2019 tax bills)

■ Existing LTGO Debt Service

#### \$69 Million Referendum - Estimated Debt Service

Potential Future LTGO Debt Service

■ Restructured UTGO Debt Service

■ Froposed Referendum Debt Service

Projected Tax
Rate Increase
in Levy Year
2018 (2019 Tax
Bills): \$0.10

Estimated impact on a \$211,200 market value home = \$52

The information contained herein is solely intended to suggest/discuss potentially applicable financing applications and is not intended to be a specific buy/sell recommendation, nor is it an official confirmation of terms. Any terms discussed herein are preliminary until confirmed in a definitive written agreement.