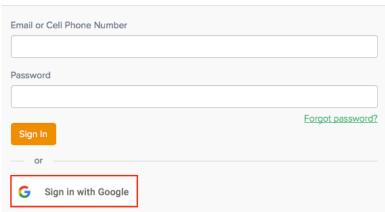

# Sign In with Google

Go to www.parentsquare.com/signin and select Sign In with Google.

## Sign In Using Email or Cell Phone Number

Go to www.parentsquare.com/signin, enter your email or cell phone number and follow the prompts.