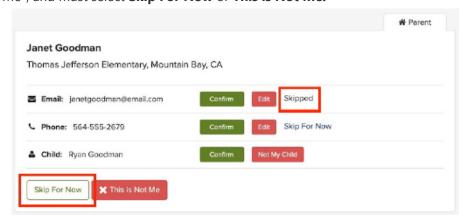

### **Confirm Using Web Browser**

- 1. Log in to your main ParentSquare account.
- 2. If you have unverified contact information, you will see one or more contact cards under, "Action Required: Confirm Your Account Information".
- 3. Confirm Email and/or Phone. Click:
  - **Confirm** Email or Phone: A verification code will be sent to the email or phone number. Enter verification code to confirm.
  - Edit Email or Phone: Correct your email and/or phone number. A verification code will be sent to your corrected email or phone number. Enter verification code to confirm.
  - **Skip For Now:** You will be able to verify or correct your contact information the next time you sign in. (You'll continue to receive notifications.)
- 4. Confirm Child(ren). Click Confirm or Not My Child for each child.
- 5. Confirm your name and school affiliations. Click **Yes, this is me** or **This is Not Me**.

6. If you clicked **Skip For Now** on any information on a contact card, you will not see the choice, "Yes, This is Me", and must select **Skip For Now** or **This is Not Me.** 

7. Your school will be notified of corrections in order to update their student information system. After school updates information, it will show in your account. Depending on your school's settings, you may see the corrected email or phone number immediately in your account or the following day.