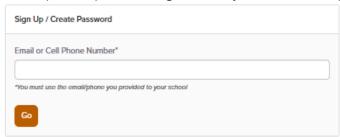

## Sign In Using Email or Cell Phone Number

Go to www.parentsquare.com/signin, enter your email or cell phone number and follow the prompts.