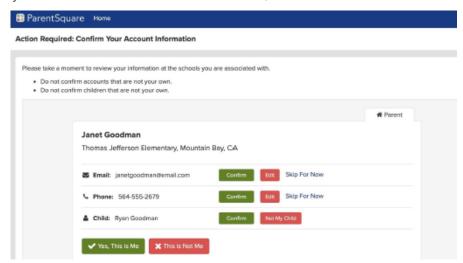

# How to Confirm Your Contact Information

### **Confirm Using Web Browser**

- 1. Log in to your main ParentSquare account.
- 2. If you have unverified contact information, you will see one or more contact cards under, "Action Required: Confirm Your Account Information".
- 3. Confirm Email and/or Phone. Click:
  - **Confirm** Email or Phone: A verification code will be sent to the email or phone number. Enter verification code to confirm.
  - Edit Email or Phone: Correct your email and/or phone number. A verification code will be sent to your corrected email or phone number. Enter verification code to confirm.
  - **Skip For Now:** You will be able to verify or correct your contact information the next time you sign in. (You'll continue to receive notifications.)
- 4. Confirm Child(ren). Click Confirm or Not My Child for each child.
- 5. Confirm your name and school affiliations. Click **Yes, this is me** or **This is Not Me**.

6. If you clicked **Skip For Now** on any information on a contact card, you will not see the choice, "Yes, This is Me", and must select **Skip For Now** or **This is Not Me.** 

7. Your school will be notified of corrections in order to update their student information system. After school updates information, it will show in your account. Depending on your school's settings, you may see the corrected email or phone number immediately in your account or the following day.